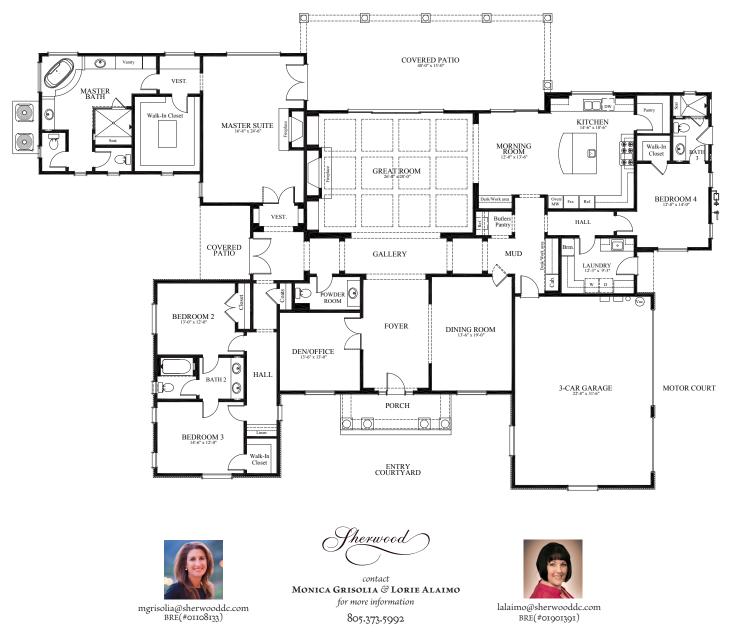

Kensington

788 Williamsburg Court, Colonial Style - 4,550 sq.ft

Ph<u>er</u>wood contact

MONICA GRISOLIA & LORIE ALAIMO for more information 805.373.5992

Obtain the Property Report required by Federal law and read it before signing anything. No Federal agency has judged the merits or value, if any, of this property. Nothing contained herein shall be construed as an offer to sell or a solicitation to buy in any state where prior registration is required. Availability of certain amenities is not assured, and may require a separate agreement and payment of additional fees. In the constant endeavor to maintain the quality of the Sherwood community, the developer reserves the right to modify maps, floor plans, exteriors, specifications, features, and product types without notice or obligation. Any models shown do not reflect a racial preference. If you have any questions regarding the Sherwood community, please contact the sales office of Castle & Cooke California, Inc, License #01254164 at (805) 373-5992.

*Kensington* 788 Williamsburg Court, Colonial Style - 4,550 sq.ft

Obtain the Property Report required by Federal law and read it before signing anything. No Federal agency has judged the merits or value, if any, of this property. Nothing contained herein shall be construed as an offer to sell or a solicitation to buy in any state where prior registration is required. Availability of certain amenities is not assured, and may require a separate agreement and payment of additional fees. In the constant endeavor to maintain the quality of the Sherwood community, the developer reserves the right to modify maps, floor plans, exteriors, specifications, features, and product types without notice or obligation. Any models shown do not reflect a racial preference. If you have any questions regarding the Sherwood community, please contact the sales office of Castle & Cooke California, Inc, License #01254164 at (805) 373-5992.