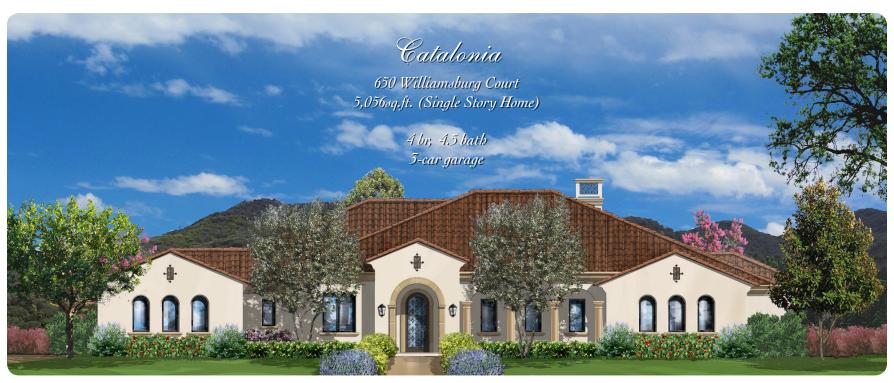

Where better to put down roots than in the Sherwood Country Club Community? The Catalonia is a spectacular Spanish style, single story home sitting amidst the beautiful Santa Monica Mountains. This home features four bedrooms, four bathrooms plus a powder room, a large Great Room which opens to the gourmet kitchen, a morning room, a formal dining room with an outdoor dining patio, a covered patio off the Great Room and a three car garage. This home features beautifully appointed built in appliances, heated floors and steam shower in Master Bath, Savant Home Automation System and Lutron Lighting Control System. Don't miss this amazing opportunity which is walking distance Sherwood Lake Club.