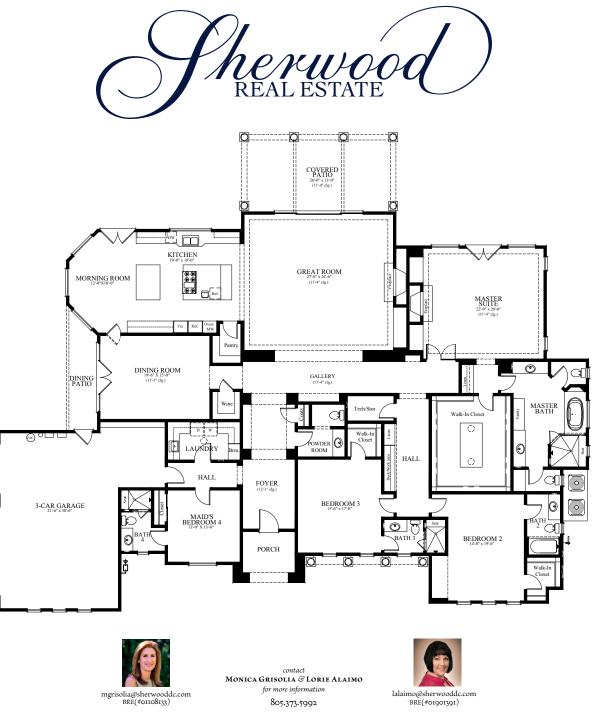

Where better to put down roots than in the Sherwood Country Club Community? The Catalonia is a spectacular Spanish style, single story home sitting amidst the beautiful Santa Monica Mountains. This home features four bedrooms, four bathrooms plus a powder room, a large Great Room which opens to the gourmet kitchen, a morning room, a formal dining room with an outdoor dining patio, a covered patio off the Great Room and a three car garage. This home features beautifully appointed built in appliances, heated floors and steam shower in Master Bath, Savant Home Automation System and Lutron Lighting Control System. Don't miss this amazing opportunity which is walking distance Sherwood Lake Club.