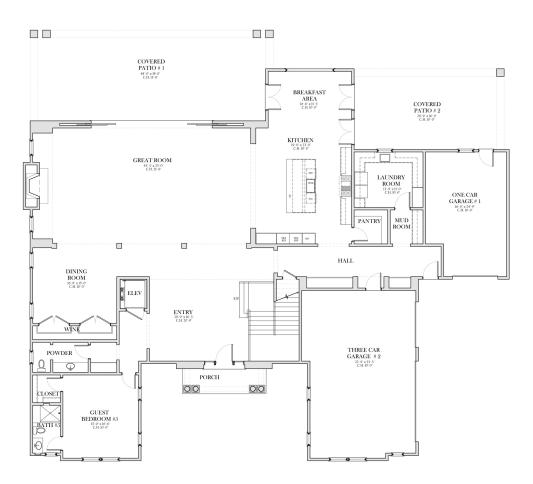

## 2580 Munnings Way 6,888 sq ft

Featuring The Fairhaven which is a magnificent Hampton Style home located behind the gates of Sherwood Country Club. This two story home boasts five bedrooms, five baths plus a powder room, a formal dining room which leads to the open Great Room (vaulted high ceilings) and gourmet kitchen which includes a breakfast nook. Expansive pocket doors lead out to an outdoor patio area lending to the indoor/outdoor living feel with magnificent golf course and mountain views. This home also features an elevator for easy movement from the first floor to the second floor with ease. The home comes with the newest technology in home automation along with a Lutron lighting system and has a four car garage.

First Floor Plan

Second Floor Plan

Floor 2