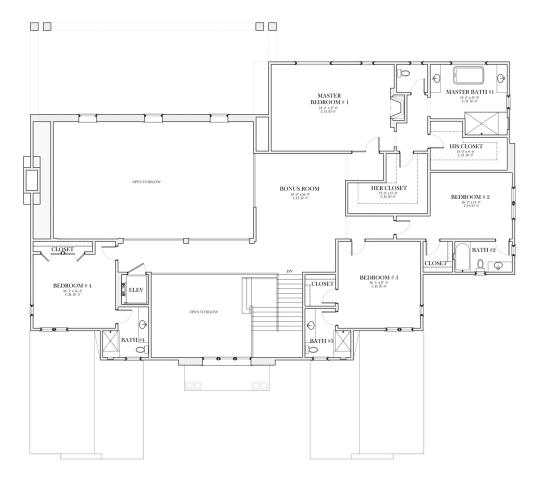

## 2580 Munnings Way 6,888 sq ft

Featuring The Fairhaven which is a magnificent Hampton Style home located behind the gates of Sherwood Country Club. This two story home boasts five bedrooms, five baths plus a powder room, a formal dining room which leads to the open Great Room (vaulted high ceilings) and gourmet kitchen which includes a breakfast nook. Expansive pocket doors lead out to an outdoor patio area lending to the indoor/outdoor living feel with magnificent golf course and mountain views. This home also features an elevator for easy movement from the first floor to the second floor with ease. The home comes with the newest technology in home automation along with a Lutron lighting system and has a four car garage.

First Floor Plan

Second Floor Plan

Floor 2