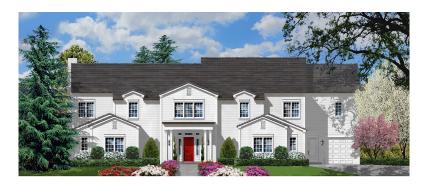

## Fairhaven

## 2580 Munnings Way 6,888 sq ft

Featuring The Fairhaven which is a magnificent Hampton Style home located behind the gates of Sherwood Country Club. This two story home boasts five bedrooms, five baths plus a powder room, a formal dining room which leads to the open Great Room (vaulted high ceilings) and gourmet kitchen which includes a breakfast nook. Expansive pocket doors lead out to an outdoor patio area lending to the indoor/outdoor living feel with magnificent golf course and mountain views. This home also features an elevator for easy movement from the first floor to the second floor with ease. The home comes with the newest technology in home automation along with a Lutron lighting system and has a four car garage.