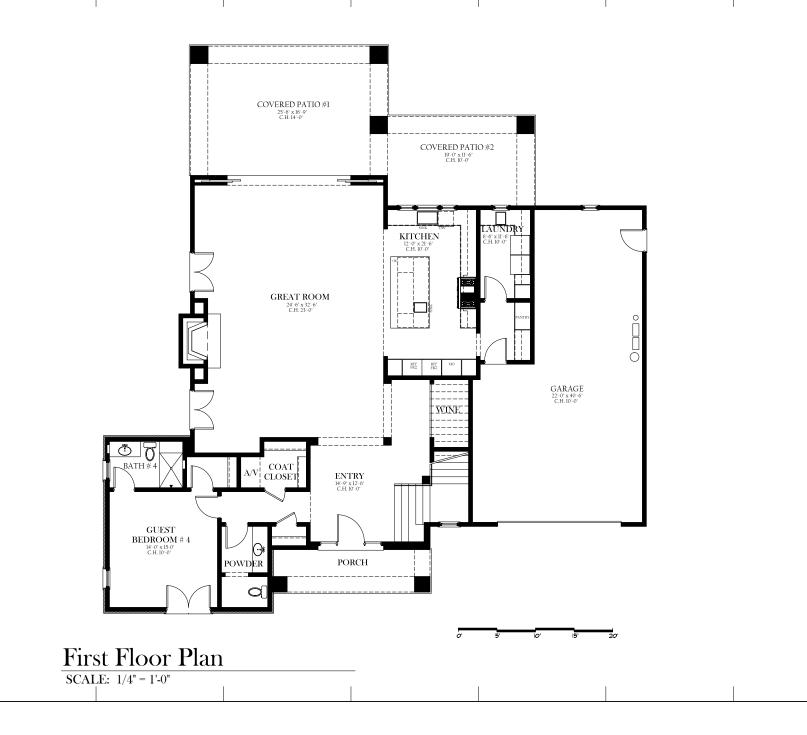

## The Heritage

2891 Calbourne Lane 4,048 sq ft

Traditional style, two story home located behind the gates of the Sherwood Country Club community. The home is equipped with state-of-the-art, top of the line appointments and appliances. The home boasts four bedrooms, four baths plus a powder room, a gourmet kitchen with a large island and an expansive great room with pocket doors leading to two large covered patios showcasing an Oak Grove below. This beautiful home is outfitted with the newest home automation and technology systems and has a three car tandem garage. This home is near the Sherwood Lake Club clubhouse and 18-hole, par-3 golf course.