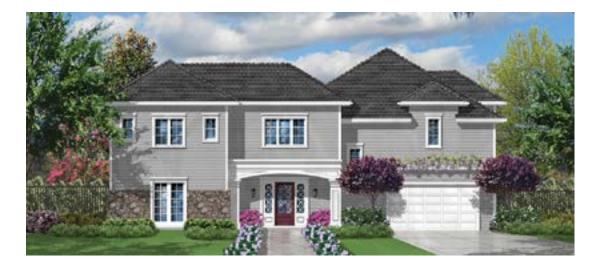

## The Heritage

2891 Calbourne Lane 4,048 sq ft

Traditional style, two story home located behind the gates of the Sherwood Country Club community. The home is equipped with state-of-the-art, top of the line appointments and appliances. The home boasts four bedrooms, four baths plus a powder room, a gourmet kitchen with a large island and an expansive great room with pocket doors leading to two large covered patios showcasing an Oak Grove below. This beautiful home is outfitted with the newest home automation and technology systems and has a three car tandem garage. This home is near the Sherwood Lake Club clubhouse and 18-hole, par-3 golf course.