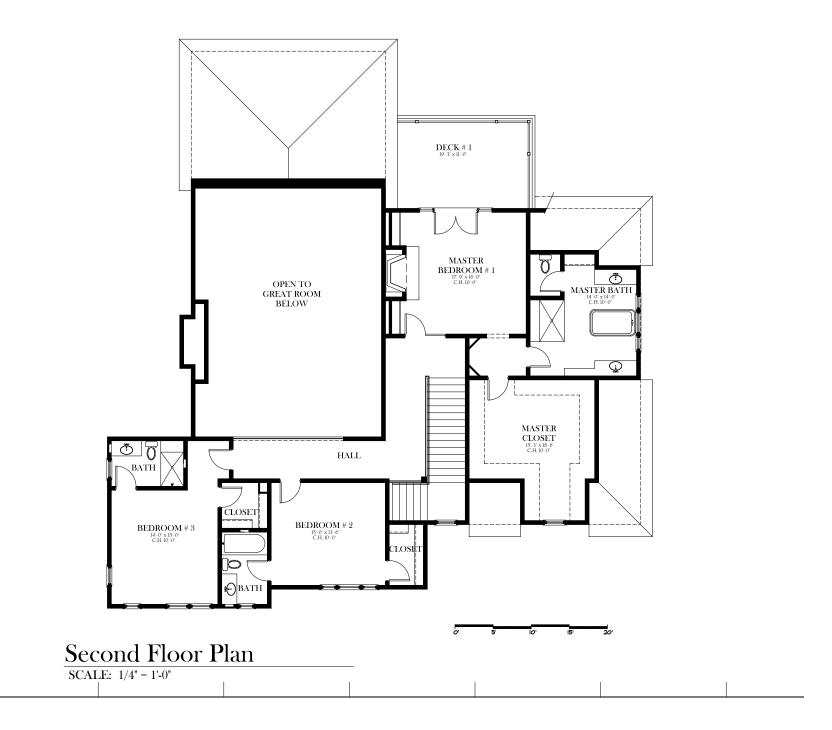

## The Heritage

2891 Calbourne Lane 4,048 sq ft

Traditional style, two story home located behind the gates of the Sherwood Country Club community. The home is equipped with state-of-the-art, top of the line appointments and appliances. The home boasts four bedrooms, four baths plus a powder room, a gourmet kitchen with a large island and an expansive great room with pocket doors leading to two large covered patios showcasing an Oak Grove below. This beautiful home is outfitted with the newest home automation and technology systems and has a three car tandem garage. This home is near the Sherwood Lake Club clubhouse and 18-hole, par-3 golf course.