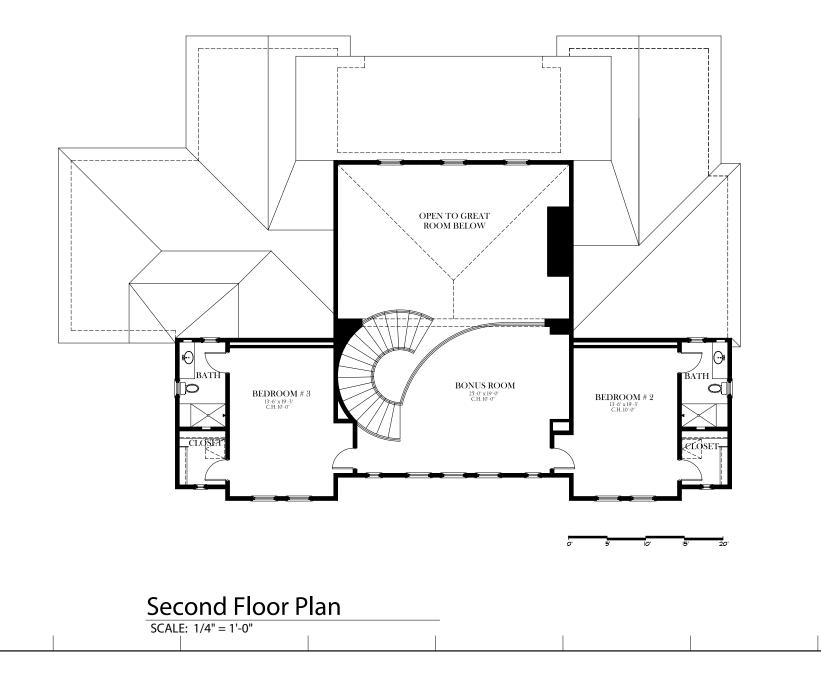

## The Hampton

2909 Calbourne Lane 4,197 sq ft

This brand new, two-story Nantucket style home sits down the street from Sherwood Lake Club's clubhouse and its 18-hole, par-3 golf course designed by Jack Nicklaus. The home welcomes you with a large front entry, a circular staircase and boasts three bedrooms, which includes the Master Suite on the first floor, three baths plus a powder room, an open Great Room leading out the pocket doors to the covered patio for entertaining, an office, a gourmet kitchen with morning room, a large bonus room on the second floor and a three car garage.