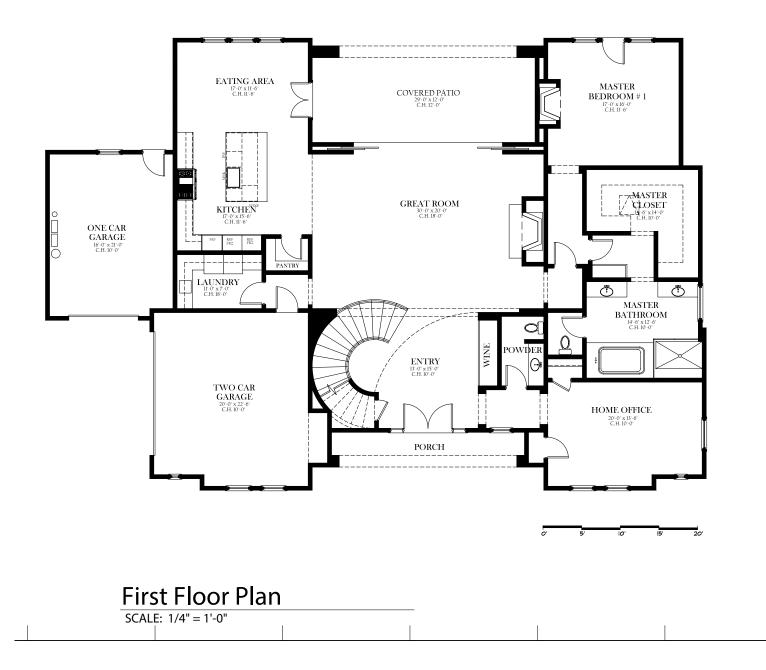

## The Hampton

2909 Calbourne Lane 4,197 sq ft

This brand new, two-story Nantucket style home sits down the street from Sherwood Lake Club's clubhouse and its 18-hole, par-3 golf course designed by Jack Nicklaus. The home welcomes you with a large front entry, a circular staircase and boasts three bedrooms, which includes the Master Suite on the first floor, three baths plus a powder room, an open Great Room leading out the pocket doors to the covered patio for entertaining, an office, a gourmet kitchen with morning room, a large bonus room on the second floor and a three car garage.