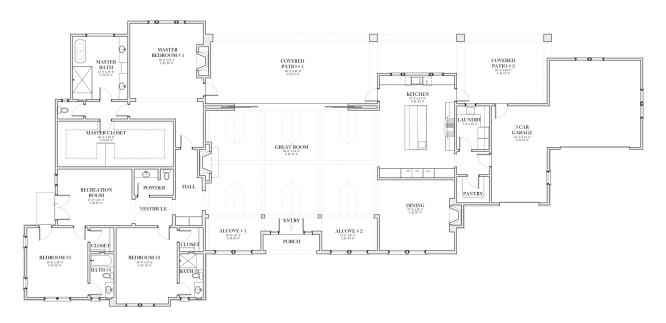

## 2640 Munnings Way 4,454 sq ft

Don't miss this spectacular and rare Single Story California Ranch Style home which sits above the 5th hole of Sherwood Country Clubs Executive Golf Course and amidst the Santa Monica Mountain range. This home features three bedrooms, three and 1/2 baths, an expansive Great Room with pocket doors leading out to two covered patios and magnificent golf course / mountain views! Also featuring a Gourmet kitchen, formal dining room, a recreation room and a sprawling master suite. Also featuring a 3-car garage and boasting the newest in home automation and lighting technology! This rare single story opportunity is highly upgraded, and not to be missed!

## **MONICA GRISOLIA** LORIE ALAIMO

805.373.5992

LALAIMO@SHERWOODDC.COM

MGRISOLIA@SHERWOODDC.COM

Floor Plan