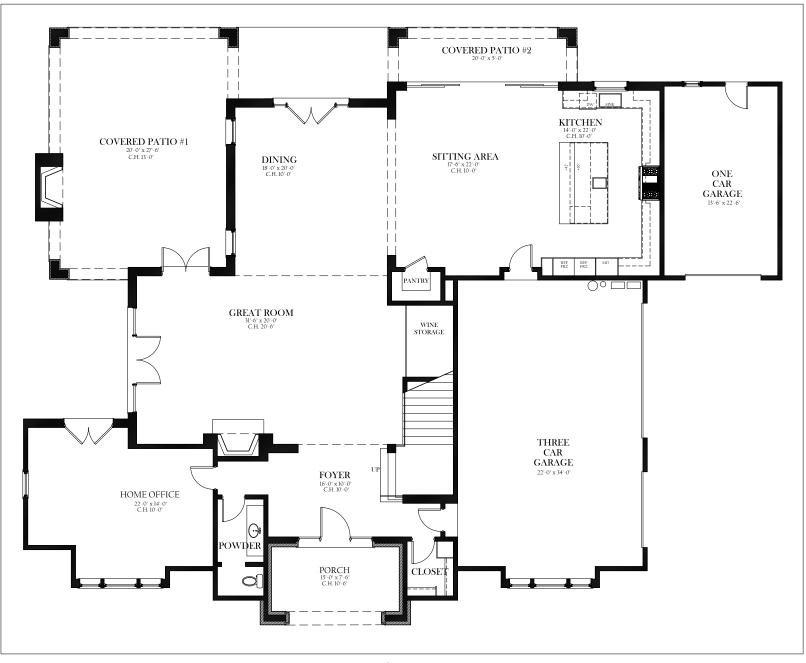

This brand new, beautiful, 5488 square foot, two-story French Provencal style home sits down the street from the Sherwood Lake Club's clubhouse and its Jack Nicklaus designed 18-hole, par-3 golf course. Stunning views of the gorgeus Lake Sherwood and Santa Monica Mountains from almost every room of the home. The Avalon boasts four bedrooms which include the Master Suite with deck facing the lake, five baths plus a powder room, an open Great Room which leads into the dining room and gourmet kitchen, an office /den, two large covered patios for outdoor entertaining, a four car garage and a dock off the Sherwood Lake inlet. Truly One of a kind!!

Floor 1

Floor 2