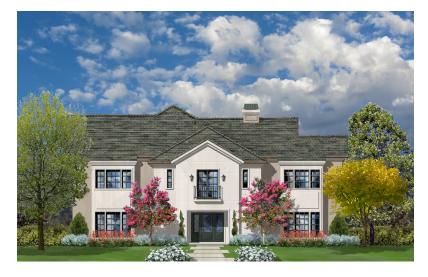

This brand new, beautiful, 5488 square foot, two-story French Provencal style home sits down the street from the Sherwood Lake Club's clubhouse and its Jack Nicklaus designed 18-hole, par-3 golf course. Stunning views of the gorgeus Lake Sherwood and Santa Monica Mountains from almost every room of the home. The Avalon boasts four bedrooms which include the Master Suite with deck facing the lake, five baths plus a powder room, an open Great Room which leads into the dining room and gourmet kitchen, an office /den, two large covered patios for outdoor entertaining, a four car garage and a dock off the Sherwood Lake inlet. Truly One of a kind!!