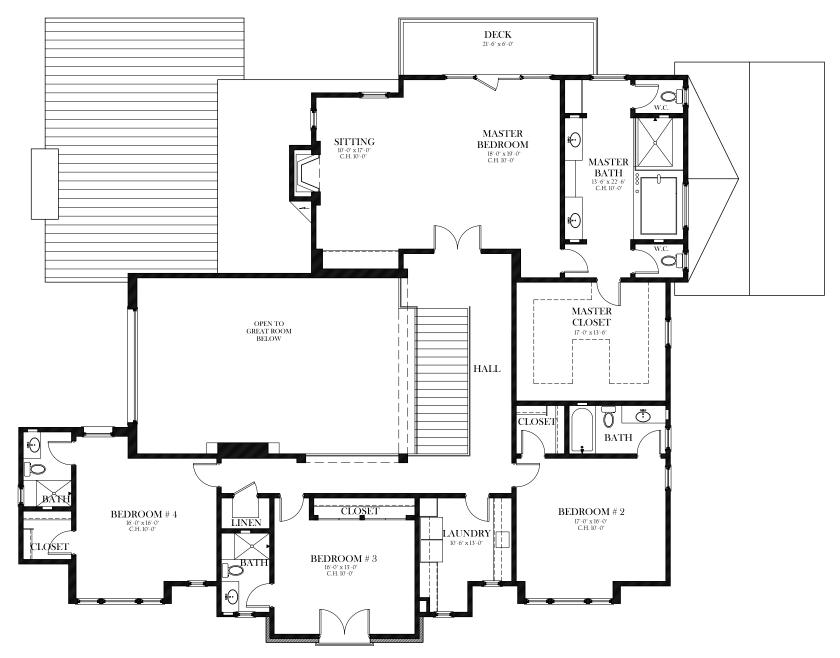

This brand new, beautiful, 5488 square foot, two-story French Provencal style home sits down the street from the Sherwood Lake Club's clubhouse and its Jack Nicklaus designed 18-hole, par-3 golf course. Stunning views of the gorgeus Lake Sherwood and Santa Monica Mountains from almost every room of the home. The Avalon boasts four bedrooms which include the Master Suite with deck facing the lake, five baths plus a powder room, an open Great Room which leads into the dining room and gourmet kitchen, an office /den, two large covered patios for outdoor entertaining, a four car garage and a dock off the Sherwood Lake inlet. Truly One of a kind!!

Floor 1

Floor 2