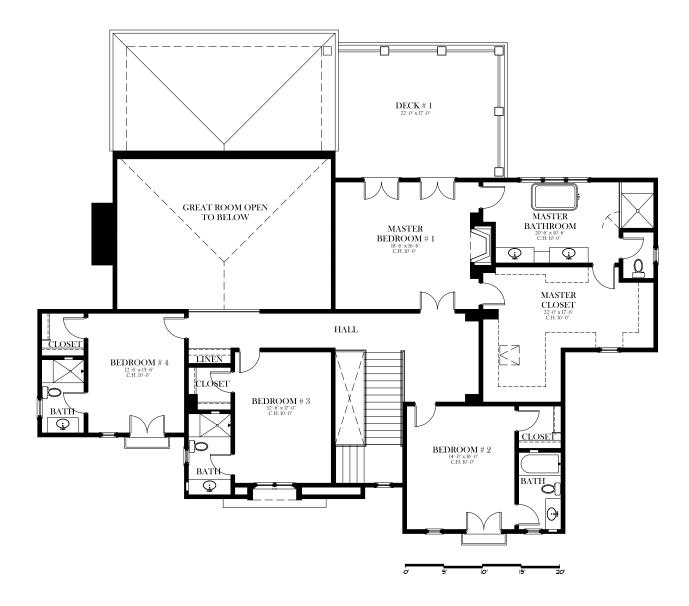

## Second Floor Plan

SCALE: 1/4" = 1'-0"

## 2931 Calbourne Lane 4,333 sq ft

This superb Spanish Colonial style, two-story home sits within a mile of Sherwood Lake Club's 18-hole, par-3 Jack Nicklaus designed golf course. This home features four bedrooms, four baths plus a powder room, a gourmet kitchen that showcases one of two pocket doors leading out to the two covered patios which are fantastic for entertaining and an open great room. The Master Suite is sublime with a large master closet, bath and a private balcony. This home boasts the latest in home automation and lighting technology and comes with a three car garage.