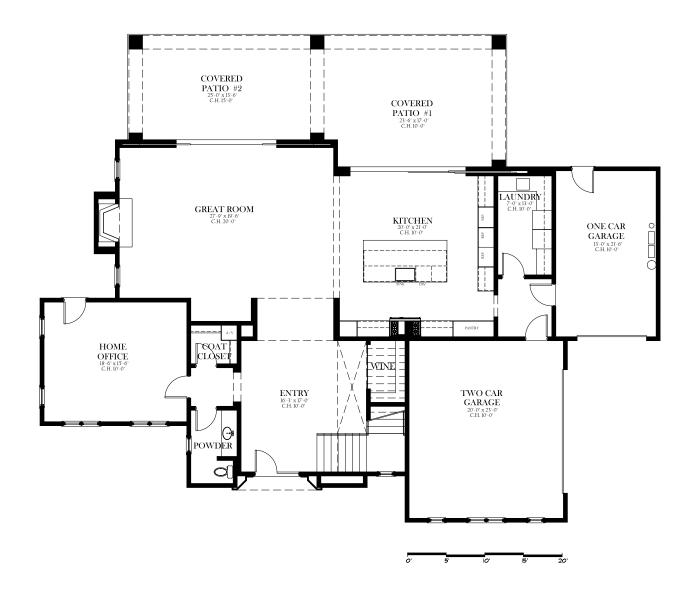

First Floor Plan
SCALE: 1/4" = 1'-0"

## 2931 Calbourne Lane 4,333 sq ft

This superb Spanish Colonial style, two-story home sits within a mile of Sherwood Lake Club's 18-hole, par-3 Jack Nicklaus designed golf course. This home features four bedrooms, four baths plus a powder room, a gourmet kitchen that showcases one of two pocket doors leading out to the two covered patios which are fantastic for entertaining and an open great room. The Master Suite is sublime with a large master closet, bath and a private balcony. This home boasts the latest in home automation and lighting technology and comes with a three car garage.