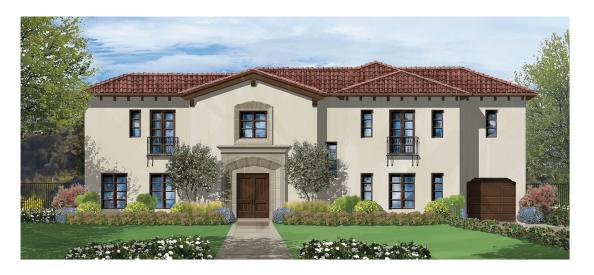

## Benecia

## 2931 Calbourne Lane 4,333 sq ft

This superb Spanish Colonial style, two-story home sits within a mile of Sherwood Lake Club's 18-hole, par-3 Jack Nicklaus designed golf course. This home features four bedrooms, four baths plus a powder room, a gourmet kitchen that showcases one of two pocket doors leading out to the two covered patios which are fantastic for entertaining and an open great room. The Master Suite is sublime with a large master closet, bath and a private balcony. This home boasts the latest in home automation and lighting technology and comes with a three car garage.