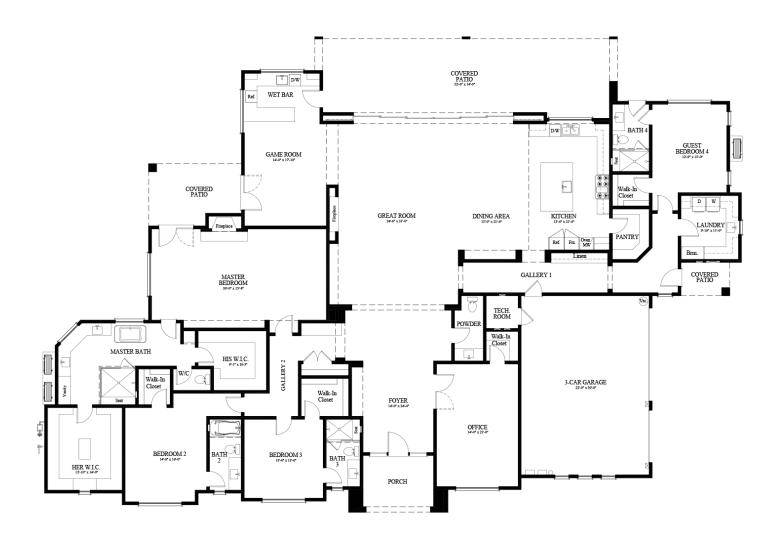

## Bridgewater 2661 Queens Garden Drive - 5,460 sq ft

- SINGLE STORY ESTATE
- 4 BEDROOMS, 4 BATHS, PLUS POWDER
- **OFFICE**
- 3 CAR GARAGE
- PRIVATE BRIDGE ACCESS

Estimated Completion: November 2024

Lorie Alaimo bre (#01901391)

## Bridgewater 2661 Queens Garden Drive - 5,460 sq ft