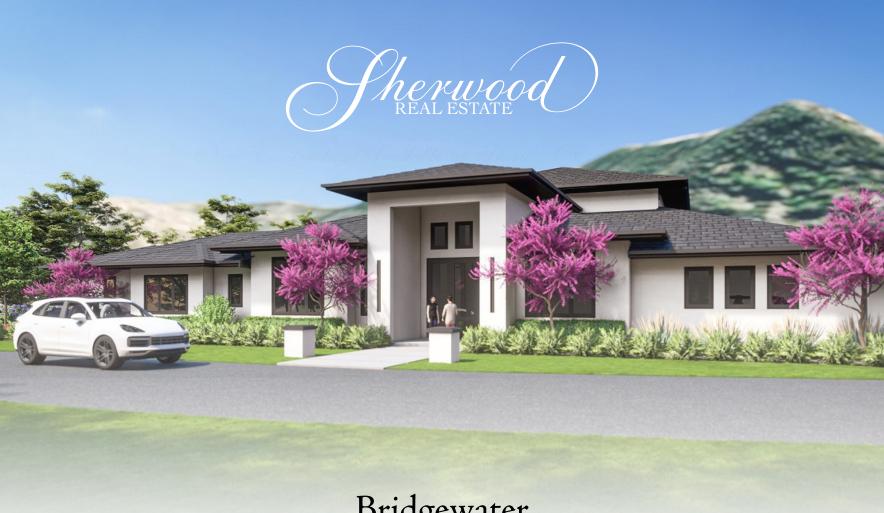

## Bridgewater 2661 Queens Garden Drive - 5,460 sq ft

- SINGLE STORY ESTATE
- 4 BEDROOMS, 4 BATHS, PLUS POWDER
- **OFFICE**
- 3 CAR GARAGE
- PRIVATE BRIDGE ACCESS

Estimated Completion: November 2024

Lorie Alaimo bre (#01901391)

## Bridgewater 2661 Queens Garden Drive - 5,460 sq ft