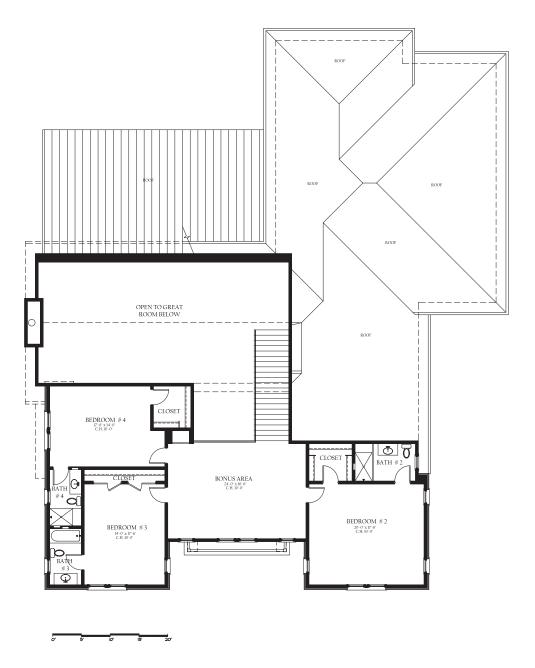

## Kingston

2953 Calbourne Court 5,784 sq.ft

Magnificent New England Cape Cod style estate tucked away behind the gates of Sherwood Country Club. This two story home boasts 5,784 square feet, 4 brs, Office & Bonus Room, 4.5 baths, plus a powder room, den / library, a formal dining room that leads to the beautifully appointed gourmet kitchen. Expansive Great Room leads to large outdoor patio area creating luxurious indoor / outdoor feel. Equipped with latest technology: home automation with a Lutron lighting system. Incredible outdoor Southern California living here with majestic Santa Monica mountain views. Estate is a short walk to the luxurious amenities of the Sherwood Lake Club and its world-renown Jack Nicklaus designed Par-3 Signature Golf Course.

## MONICA GRISOLIA LORIE ALAIMO

805.373.5992

MGRISOLIA@SHERWOODDC.COM

LALAIMO@SHERWOODDC.COM

Floor 1

Floor 2