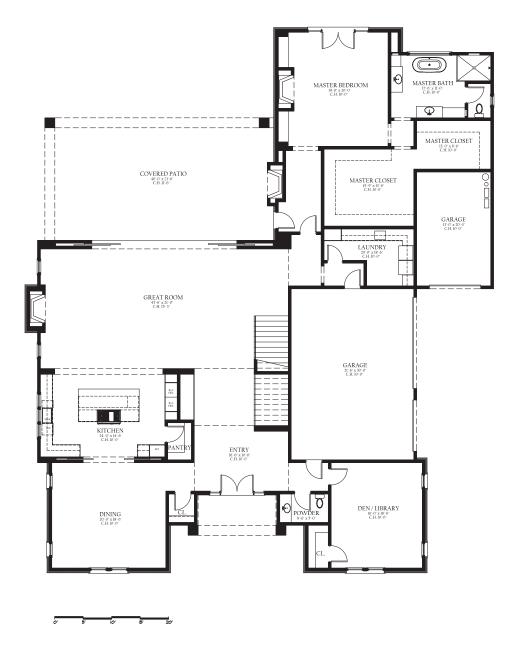

## Kingston

2953 Calbourne Court 5,784 sq.ft

Magnificent New England Cape Cod style estate tucked away behind the gates of Sherwood Country Club. This two story home boasts 5,784 square feet, 4 brs, Office & Bonus Room, 4.5 baths, plus a powder room, den / library, a formal dining room that leads to the beautifully appointed gourmet kitchen. Expansive Great Room leads to large outdoor patio area creating luxurious indoor / outdoor feel. Equipped with latest technology: home automation with a Lutron lighting system. Incredible outdoor Southern California living here with majestic Santa Monica mountain views. Estate is a short walk to the luxurious amenities of the Sherwood Lake Club and its world-renown Jack Nicklaus designed Par-3 Signature Golf Course.

## MONICA GRISOLIA LORIE ALAIMO

805.373.5992

MGRISOLIA@SHERWOODDC.COM

LALAIMO@SHERWOODDC.COM

Floor 1

Floor 2