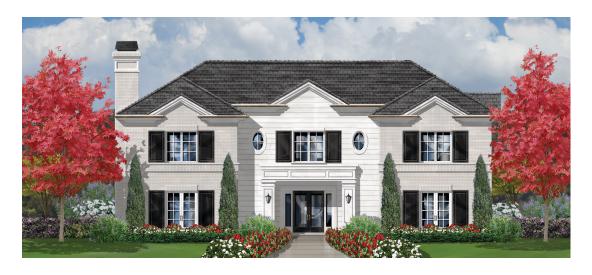

## Kingston

2953 Calbourne Court 5,784 sq.ft

Magnificent New England Cape Cod style estate tucked away behind the gates of Sherwood Country Club. This two story home boasts 5,784 square feet, 4 brs, Office & Bonus Room, 4.5 baths, plus a powder room, den / library, a formal dining room that leads to the beautifully appointed gourmet kitchen. Expansive Great Room leads to large outdoor patio area creating luxurious indoor / outdoor feel. Equipped with latest technology: home automation with a Lutron lighting system. Incredible outdoor Southern California living here with majestic Santa Monica mountain views. Estate is a short walk to the luxurious amenities of the Sherwood Lake Club and its world-renown Jack Nicklaus designed Par-3 Signature Golf Course.