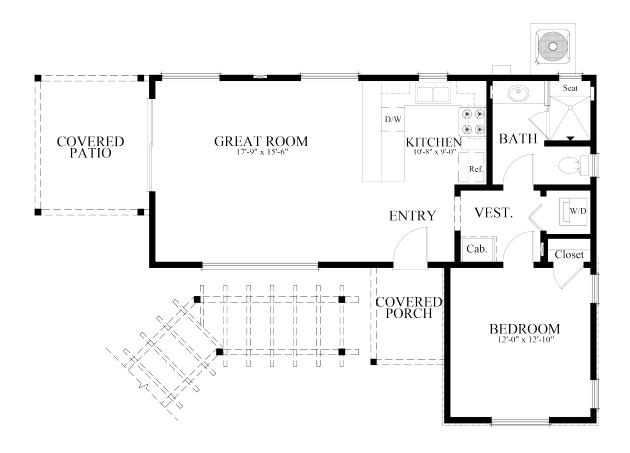

The floorplan includes a gourmet kitchen with a breakfast nook and a wet bar that leads you outside under the covered patio, an expansive Great Room with a wine cellar and a dining room. The Master Suite is on the first floor which has its own covered patio and his/her closets. A walkway leads you from the main house to the guest house which comes with its own kitchen, great room and bedroom. Includes the newest technology in home automation along with a Lutron lighting system and comes with a 3-car garage.

Floor 1

Guest Suite