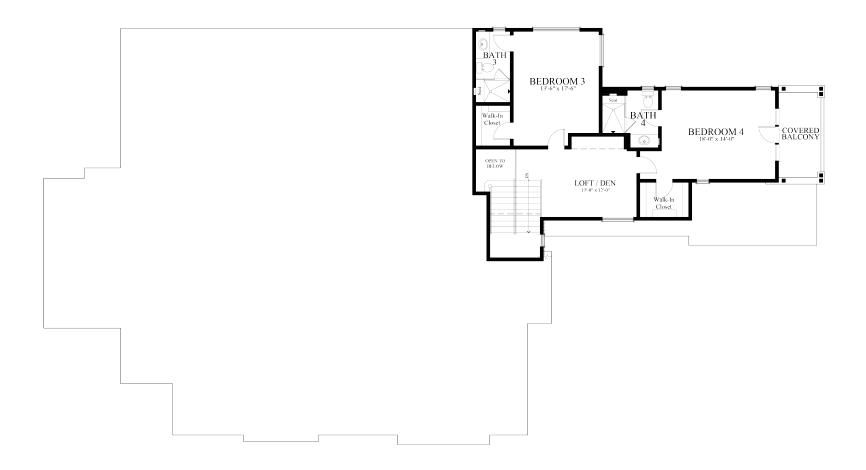

The floorplan includes a gourmet kitchen with a breakfast nook and a wet bar that leads you outside under the covered patio, an expansive Great Room with a wine cellar and a dining room. The Master Suite is on the first floor which has its own covered patio and his/her closets. A walkway leads you from the main house to the guest house which comes with its own kitchen, great room and bedroom. Includes the newest technology in home automation along with a Lutron lighting system and comes with a 3-car garage.