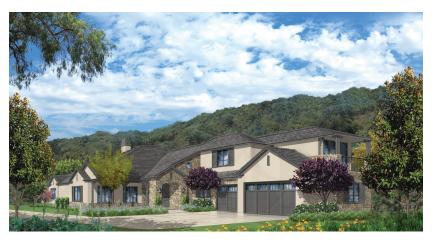

## Le Chateau

## 2590 Calbourne Lane 5,796 sq ft

Le Chateau is a beautiful French Country style home located behind the gates of the prestigious Sherwood Country Club Community.

This single story home has a two story element above the garage and comes with a detached guest house as well.

The floorplan includes a gourmet kitchen with a breakfast nook and a wet bar that leads you outside under the covered patio, an expansive Great Room with a wine cellar and a dining room. The Master Suite is on the first floor which has its own covered patio and his/her closets. A walkway leads you from the main house to the guest house which comes with its own kitchen, great room and bedroom. Includes the newest technology in home automation along with a Lutron lighting system and comes with a 3-car garage.