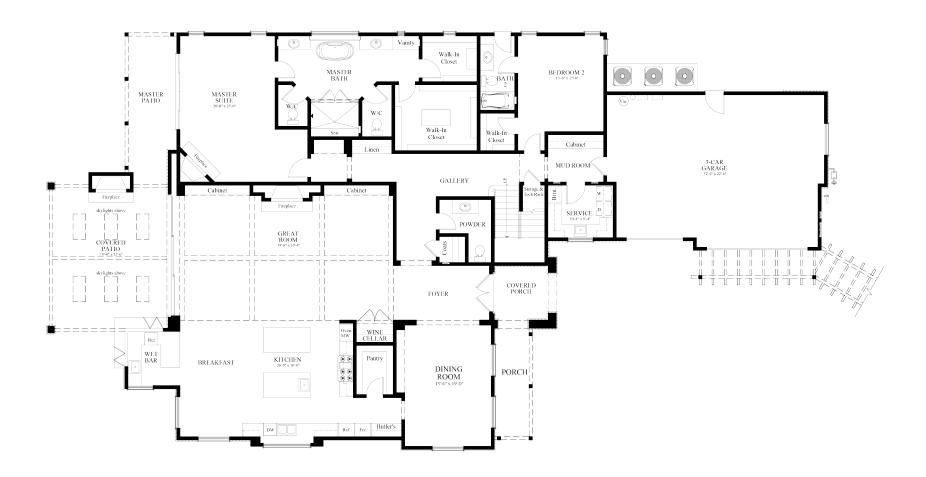

The floorplan includes a gourmet kitchen with a breakfast nook and a wet bar that leads you outside under the covered patio, an expansive Great Room with a wine cellar and a dining room. The Master Suite is on the first floor which has its own covered patio and his/her closets. A walkway leads you from the main house to the guest house which comes with its own kitchen, great room and bedroom. Includes the newest technology in home automation along with a Lutron lighting system and comes with a 3-car garage.