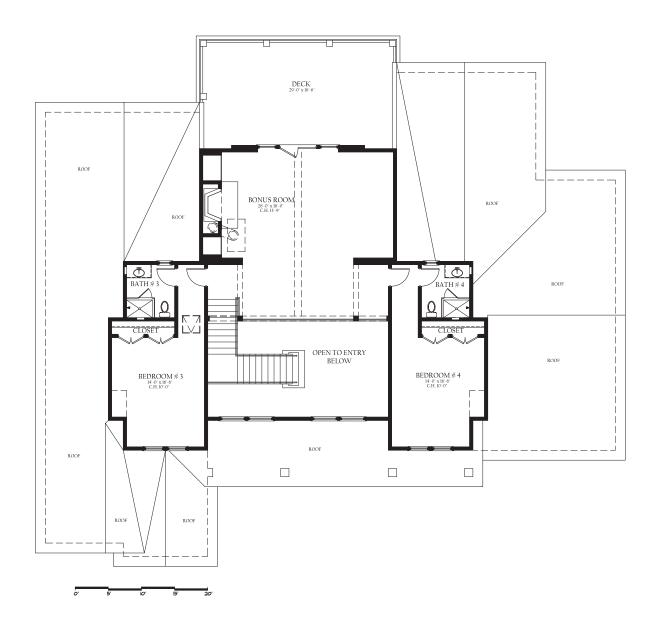

## Manchester

2969 Calbourne Court 5,217 sq.ft

This brand new, beautiful, two-story East Coast Estate style home sits down the street from Sherwood Lake Club's clubhouse and the beautiful 18-hole, Jack Nicklaus designed par-3 golf course Stunning views of the gorgeous Santa Monica mountains from almost every room of the home. The Manchester boasts 4 bedrooms, 4.5 baths plus a powder room which include the Master Suite with his & her walk-in closets, , an open Great Room which leads into the gourmet kitchen, an office/den, formal living and dining rooms & a covered patio for outdoor entertaining. Don't miss this amazing opportunity to live on one of California's most premiere luxury gated communities.

Floor 1

Floor 2