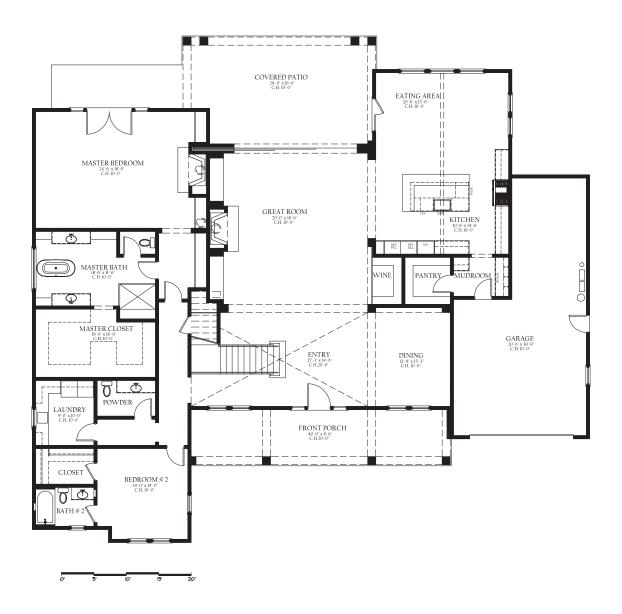

## Manchester

2969 Calbourne Court 5,217 sq.ft

This brand new, beautiful, two-story East Coast Estate style home sits down the street from Sherwood Lake Club's clubhouse and the beautiful 18-hole, Jack Nicklaus designed par-3 golf course Stunning views of the gorgeous Santa Monica mountains from almost every room of the home. The Manchester boasts 4 bedrooms, 4.5 baths plus a powder room which include the Master Suite with his & her walk-in closets, , an open Great Room which leads into the gourmet kitchen, an office/den, formal living and dining rooms & a covered patio for outdoor entertaining. Don't miss this amazing opportunity to live on one of California's most premiere luxury gated communities.

Floor 1

Floor 2