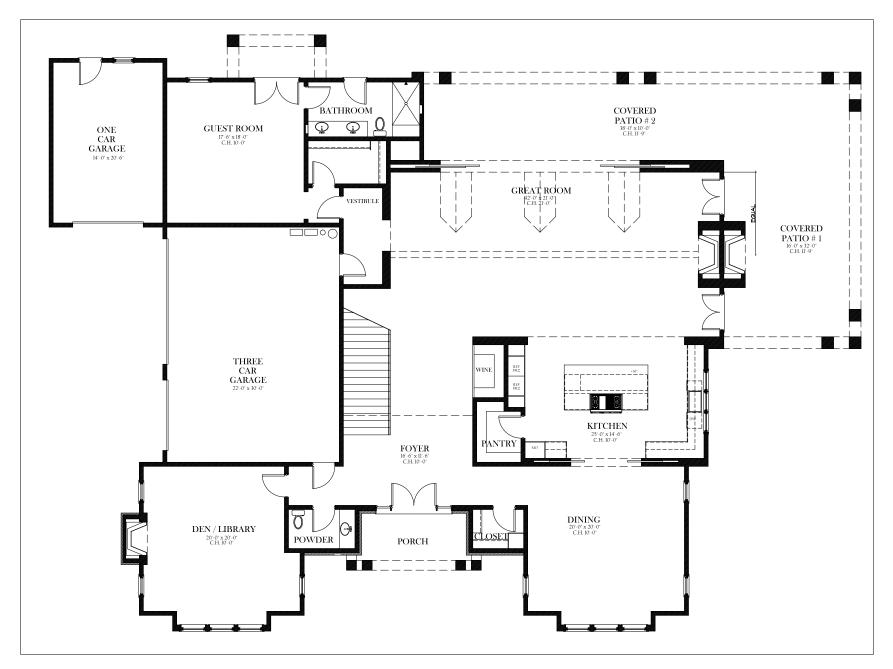

6,459 sq.ft

Magnificent Hampton style estate tucked away on a private cul-de-sac behind the gates of Sherwood Country Club. and provides with private, direct access to the beautiful Lake Sherwood. This two story home boasts 6,459 square feet, 5 brs, 5 ba, plus a powder room, den / office, a formal dining room that leads to the beautifully appointed gourmet kitchen. Expansive Great Room leads to large outdoor patio area creating luxurious indoor / outdoor feel. Equipped with latest technology: home automation with a Lutron lighting system. Will have its own dock. Incredible outdoor Southern California living here with majestic Santa Monica mountain views. Estate is a short walk to the luxurious amenities of the Sherwood Lake Club and its world-renown Jack Nicklaus designed Par-3 Signature Golf Course.